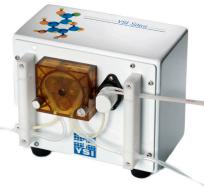

YSI 2960 Sitini Online Sampler

## **YSI Sitini Online Sampler Includes**

Autoclavable pump

YSI 2938 Bottle Rack with Reagent Level Sensing

Interface cable

YSI 2900 operation and technology may be covered by one or more of the following U.S. patents: 6,020,052 and 5,766,839.