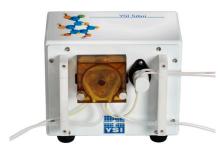

io.com

Tels: 2881551 - 2877029 Fax: 2879043 www.rtlbio.com Bogot á D.C - Colombia

### **Components for 2900M**

| 2900D | Biochemistry Analyzer with a biosensor module      |
|-------|----------------------------------------------------|
| 2960  | Sitini Online Sampler                              |
| 2938  | Bottle Rack with Reagent Level Sensing (1 chamber) |



YSI 2900D Biochemistry Analyzer

#### **Sitini Online Sampler Specifications**

| Dimensions            | 6.25L x 4.75W x 5.50H                     |
|-----------------------|-------------------------------------------|
| Weight                | 3.0 lbs                                   |
| Power requirements    | 90-264 VAC, 47-63 Hz, 30 Watts<br>nominal |
| Regulatory compliance | CE, RoHS                                  |



YSI 2960 Sitini Online Sampler

## **YSI Sitini Online Sampler Includes**







Autoclavable pump



YSI 2938 Bottle Rack with Reagent Level Sensing





Interface cable

YSI 2900 operation and technology may be covered by one or more of the following U.S. patents: 6,020,052 and 5,766,839.



YSI Incorporated Life Sciences 1725 Brannum Lane Yellow Springs, Ohio 45387 +1-800-659-8895 +1-937-767-7241 Fax: +1-937-767-8058 www.ysilifesciences.com

YSI (UK) Ltd. 119 Fleet Road Fleet, Hampshire, GU51 3PD England +44-1252 819844 Fax: +44-1252 819544 www.ysiuk.com

Power cord

YSI (Hong Kong) Limited Room A, 11th Floor Hoover Industrial Bldg. 26-38 Kwai Cheong Road Kwai Hing New Territories Hong Kong +852 2891-8154 Fax: +852 2834-0034