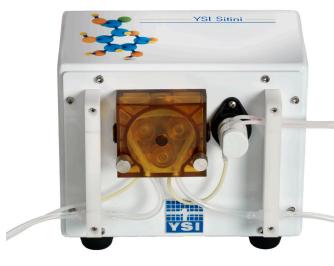

YSI 2960 Sitini Online Sampler

## **YSI Sitini Online Sampler Includes**

Autoclavable pump

YSI 2938 Bottle Rack with Reagent Level Sensing

Interface cable

YSI 2900 operation and technology may be covered by one or more of the following U.S. patents: 6,020,052 and 5,766,839.