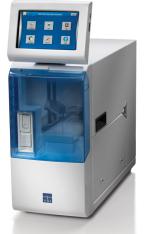

ne aseptic sampling for unattended operation while sterility of process is maintained.
- Autoclavable components for sterilization with your bioreactor.
- The YSI 2900M System connects to process management instruments via RS232, Ethernet, or OPC.
- Searchable database allows you to access your stored results quickly.
- Slim modular design occupies small lab footprint.







 $desde\ 1978$ 

Email de Contacto: rtlbioproceso@rtlbio.com

Tels: 2881551 - 2877029 Fax: 2879043 www.rtlbio.com Bogot á D.C - Colombia

### **Components for 2900M**

| 2900D | Biochemistry Analyzer with a biosensor module      |
|-------|----------------------------------------------------|
| 2960  | Sitini Online Sampler                              |
| 2938  | Bottle Rack with Reagent Level Sensing (1 chamber) |



YSI 2900D Biochemistry Analyzer

#### **Sitini Online Sampler Specifications**

| Dimensions            | 6.25L x 4.75W x 5.50H                     |
|-----------------------|-------------------------------------------|
| Weight                | 3.0 lbs                                   |
| Power requirements    | 90-264 VAC, 47-63 Hz, 30 Watts<br>nominal |
| Regulatory compliance | CE, RoHS                                  |



YSI 2960 Sitini Online Sampler

## **YSI Sitini Online Sampler Includes**







Autoclavable pump



YSI 2938 Bottle Rack with Reagent Level Sensing





Interface cable

YSI 2900 operation and technology may be covered by one or more of the following U.S. patents: 6,020,052 and 5,766,839.



YSI Incorporated Life Sciences 1725 Brannum Lane Yellow Springs, Ohio