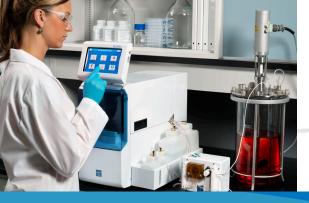

# 2900M with Sitini Online Sampler

ONLINE MONITORING AND CONTROL SYSTEM

The YSI 2900M Online Monitoring & Control System featuring the YSI Sitini Online Sampler is a key and reliable partner for the monitoring and optimization of your bioprocess.

The YSI Sitini Online Sampler automatically draws fluids from your bioreactor and delivers samples directly to the YSI 2900 Biochemistry Analyzer for testing. Sampling is done aseptically as lines are flushed and antiseptic is kept in them after each draw. The system supports connection with RS232, Ethernet, and OPC. The YSI 2900M Online Monitoring & Control System provides a simple and reliable solution for running your bioprocess automatically with little risk of contamination.

YSI 2900D Biochemistry Analyzer