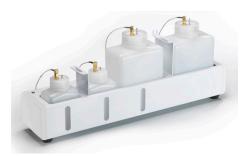

### **Components for 2900M**

| 2900D | Biochemistry Analyzer with a biosensor module      |
|-------|----------------------------------------------------|
| 2960  | Sitini Online Sampler                              |
| 2938  | Bottle Rack with Reagent Level Sensing (1 chamber) |

## **YSI Sitini Online Sampler Includes**

Autoclavable pump

YSI 2938 Bottle Rack with Reagent Level Sensing

Interface cable

YSI 2900 operation and technology may be covered by one or more of the following U.S. patents: 6,020,052 and 5,766,839.